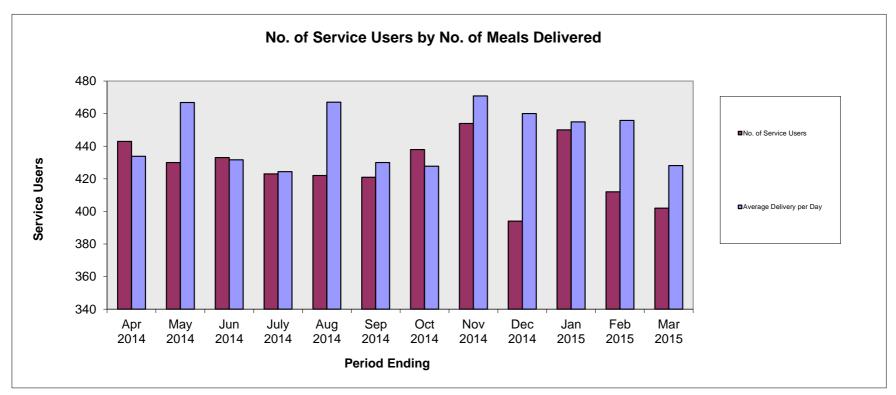

| 1,070       | 1,012       | 1,162       |
| Day Centres    | 534         | 435         | 612         | 110         | 102         | 119         | 146         | 105         | 66          | 126         | 95          | 96          |
| Luncheon Clubs | 186         | 148         | 108         | 76          | 50          | 101         | 118         | 139         | 106         | 77          | 62          | 43          |
|                |             |             |             |             |             |             |             |             |             |             |             |             |
| Total Meals    | 11,246      | 11,369      | 10,976      | 11,102      | 10,618      | 10,659      | 11,216      | 10,845      | 10,471      | 10,827      | 10,286      | 10,719      |



## Integrated Community Equipment Service

Source: Mark Jarvis, Service Accountant

### Spend by Type and by Partner up to 31 March 2015

|                        | NHS North  | Somerset | No        | rth Somerset Cou  | ncil              |            |
|------------------------|------------|----------|-----------|-------------------|-------------------|------------|
| Equipment Type         | Adults     | Children | Education | Adult Social Care | Child Social Care | Total      |
| Equipment              | 2,024,012  | 24,730   | 4,283     | 692,155           | 23,875            | 2,769,055  |
| Minor adapt            | 0          | 0        | 0         | 0                 | 0                 | 0          |
| Specials               | 148,896    | 13,726   | 23,560    | 153,180