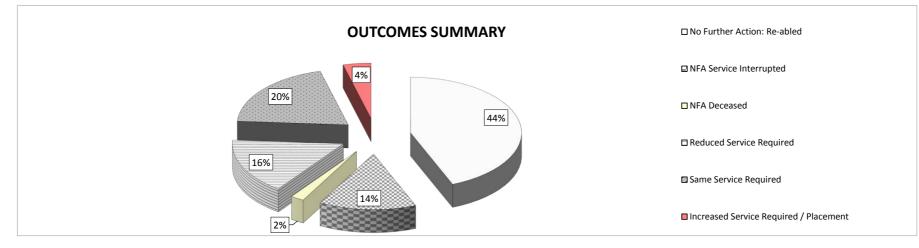

| 1      | 1      | 0      | 1      | 0      | 1      | 3      | 1      | 1      | 1      | 3      | 0      | 13    | 2%   |
| Reduced Service Required               | 9      | 15     | 14     | 9      | 9      | 6      | 7      | 7      | 7      | 9      | 10     | 5      | 107   | 16%  |
| Same Service Required                  | 9      | 10     | 9      | 9      | 12     | 20     | 9      | 10     | 9      | 16     | 4      | 15     | 132   | 20%  |
| Increased Service Required / Placement | 2      | 3      | 1      | 2      | 1      | 4      | 2      | 2      | 1      | 0      | 1      | 8      | 27    | 4%   |
| Total                                  | 53     | 72     | 58     | 59     | 58     | 63     | 50     | 53     | 47     | 56     | 49     | 46     | 664   | 100% |



| Outcomes Savings Summary (£)                                       | Apr-14 | May-14 | Jun-14 | Jul-14 | Aug-14 | Sep-14 | Oct-14 | Nov-14 | Dec-14 | Jan-15 | Feb-15 | Mar-15 | Total   | %    |
|--------------------------------------------------------------------|--------|--------|--------|--------|--------|--------|--------|--------|--------|--------|--------|--------|---------|------|
|                                                                    | £      | £      | £      | £      | £      | £      | £      | £      | £      | £      | £      | £      | £       |      |
| No service Required                                                | 21,183 | 26,545 | 23,109 | 23,838 | 21,206 | 15,244 | 18,521 | 18,536 | 16,374 | 17,754 | 17,173 | 8,897  | 228,381 | 86%  |
| Reduced Serv